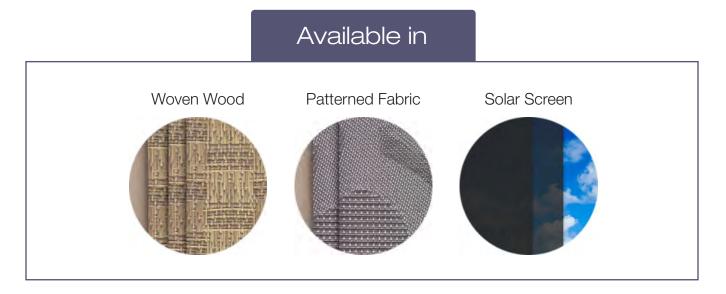

se system has a fixed length.





## Motorized Curtain



Timeless and stylish window coverings that will compliment any home environment

With a press of a button your window curtains glide quietly from side to side and stop at your desired position.

#### Make your curtain fabric last longer

The fabric of motorized curtains lasts longer than manual curtains. That's because motorized curtain is spared from pulling and tugging, which causes wear and tear.

## Panel Track System

A simple, versatile and stylish solution for sliding doors or picture windows panel.



They can even be used as a budget-friendly room divider

#### **Panel Track Features**

Overlapping fabric panels glide effortlessly on a wheeled track system and attached quickly and effortlessly to the included hardware.







## Ecolux

An elegant light diffusing solution for your home.





The Ecolux features soft fabric vanes attached to two outer layers of sheer fabric.



## Zebra Sheer Blinds

The latest in window decors, and it is a stylish alternative to your roman blinds.



The fabric has two alternating translucent and transparent weaves.

The fabric is adjusted to align the similar weave to control the amount of light coming into your room.







## Lock & Roll Insect Screen



Lock and Roll Insect Screen System provides roller screen superior solution for insect prevention even in windy conditions with keeping smooth and light operation.

#### 3 Operating systems to choose from



#### technical features

- Smooth and light operation
- Excellent insect prevention under windy condition
- Two wa