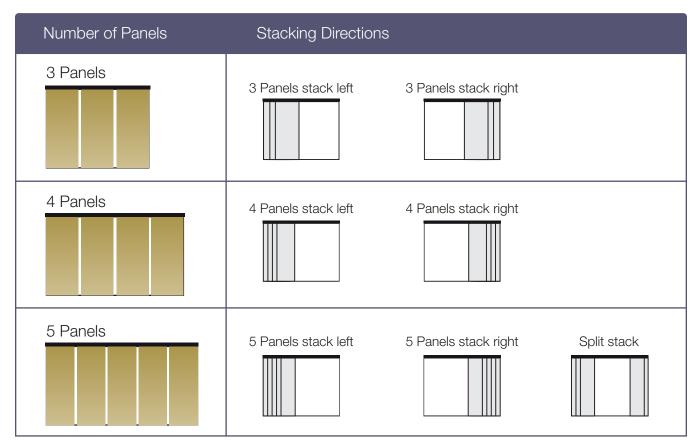

## Panel Track System

A simple, versatile and stylish solution for sliding doors or picture windows panel.

They can even be used as a budget-friendly room divider

#### **Panel Track Features**

Overlapping fabric panels glide effortlessly on a wheeled track system and attached quickly and effortlessly to the included hardware.