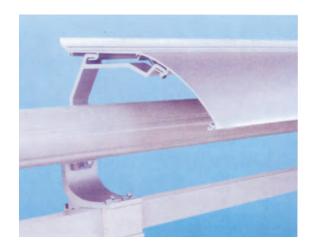

#### the new awning system meets the highest standards

**Rain Pelmet** is made of extruded aluminum and features a PVC sealing lip at the area adjacent to the wall. Colours: natural anodized or with a white or brown coating. The pelmet is fixed by directly screwing an extruded aluminum angle to the bracket. The hard wearing clamping device is covered by the profile and thus invisible.

The PVC cover of the roller tube support gives an elegant look to the Topline awning. There is space provided for the firm's logo.