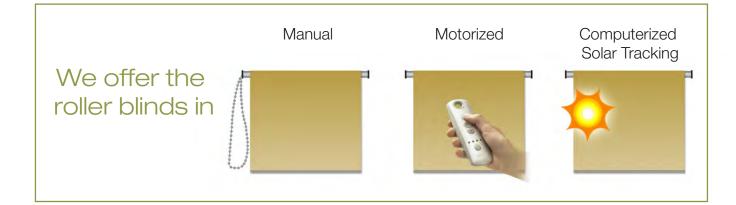

|
| Colours      | Topline awnings come in three standard colors with powder coating<br>for outdoor installation:GreyWhiteBrownImage: Standard Color Col |

Futura Decor's Retractable Awnings uses weather-proof fabric from

## subrella™



Contact Futura Decor or your local agent for a complete sample of Sunbrella fabric.

## **Roller Blinds**

## Extensively used in private homes, office buildings, hospitals and schools.



The roller blinds fabric is attached to a roller tube and is guided vertically for greater stability.

# Woven WoodPatterned FabricSolar ScreenPicture WindowsImage: Street Street





## Wooden Blinds

Expect steady and reliable performance, year after year, with no complaints or call backs

#### features & benefits

#### Blinds stay level

All the lift cords are wound into the traversing shaft at exactly the same rate, keeping the blind absolutely level. The clutch then locks the shaft so that the blind will stay in position.

## Blinds can be accurately and easily adjusted to any height.

Simply stop pulling the control cord and the blind holds its new position automatically. No more trial-and-error positioning.

## Adjacent blinds are easily set to matching levels.

Just stop pulling the cord when each blind reaches the desired position. You can't get that kind of precision with cord locks.

#### No unsightly tilt wand.

The mono-control system eliminates the nee