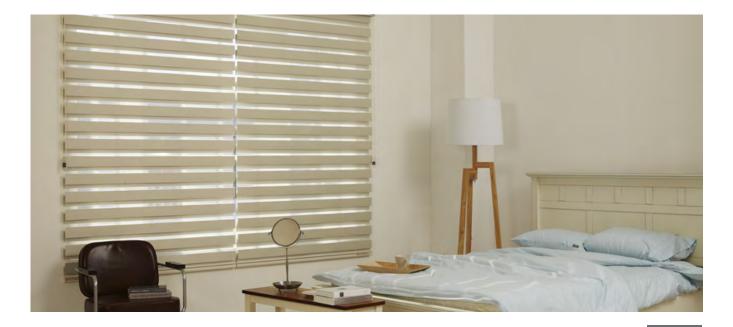

## Zebra Sheer Blinds

The latest in window decors, and it is a stylish alternative to your roman blinds.

The fabric has two alternating translucent and transparent weaves.

The fabric is adjusted to align the similar weave to control the amount of light coming into your room.