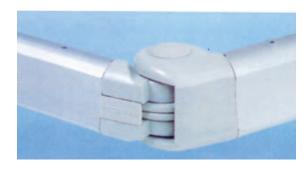

#### The jointed arm.

The Topline arm features an elegant extruded aluminum profile with strong diecast aluminum joints. (TUV approved)

The individual parts of the joints are powder coated (60-80my), the arms profiles are anodized E6/EV1 (15my) or powder coated; for outside installation.

A special adhesive firmly attaches the profiles to the joints. The single or double springs in the arm's rear provides the incredible arm-strength. Strong steel cables with a PUR finish quarantee at least 50,000 operation.