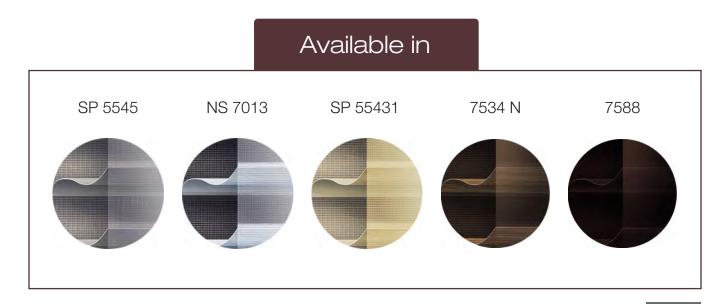

## Zebra Sheer Blinds

The latest in window decors, and it is a stylish alternative to your roman blinds.

The fabric has two alternating translucent and transparent weaves.

The fabric is adjusted to align the similar weave to control the amount of light coming into your room.