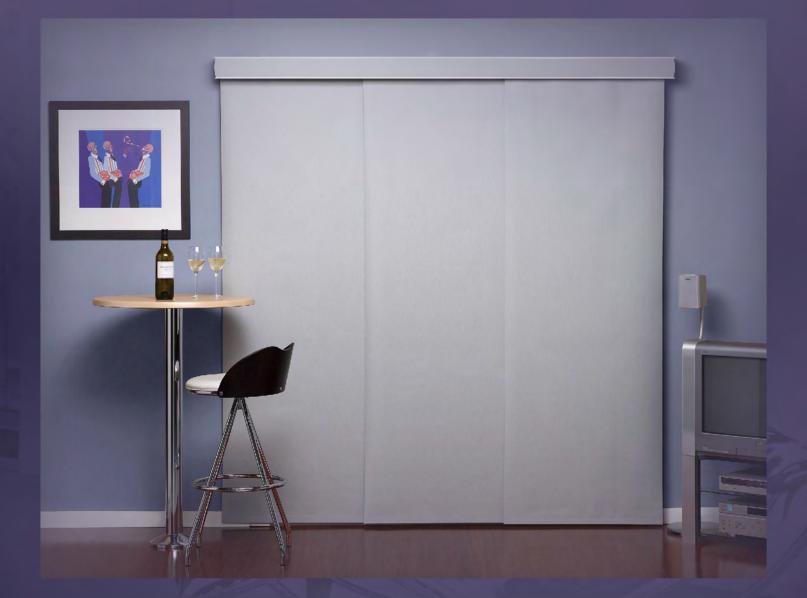

## Panel Track System

A simple, versatile and stylish solution for sliding doors or picture windows panel.

They can even be used as a budget-friendly room divider

#### **Panel Track Features**

Overlapping fabric panels glide effortlessly on a wheeled track system and attached quickly and effortlessly to the included hardware.