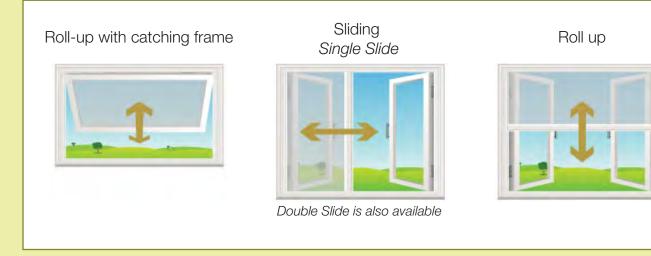

## Lock & Roll Insect Screen

Lock and Roll Insect Screen System provides roller screen superior solution for insect prevention even in windy conditions with keeping smooth and light operation.

#### 3 Operating systems to choose from

#### technical features

- Smooth and light operation
- Excellent insect prevention under windy condition
- Two ways, vertically and horizontally
- Easy size adjusting
- Easy setting up and installation