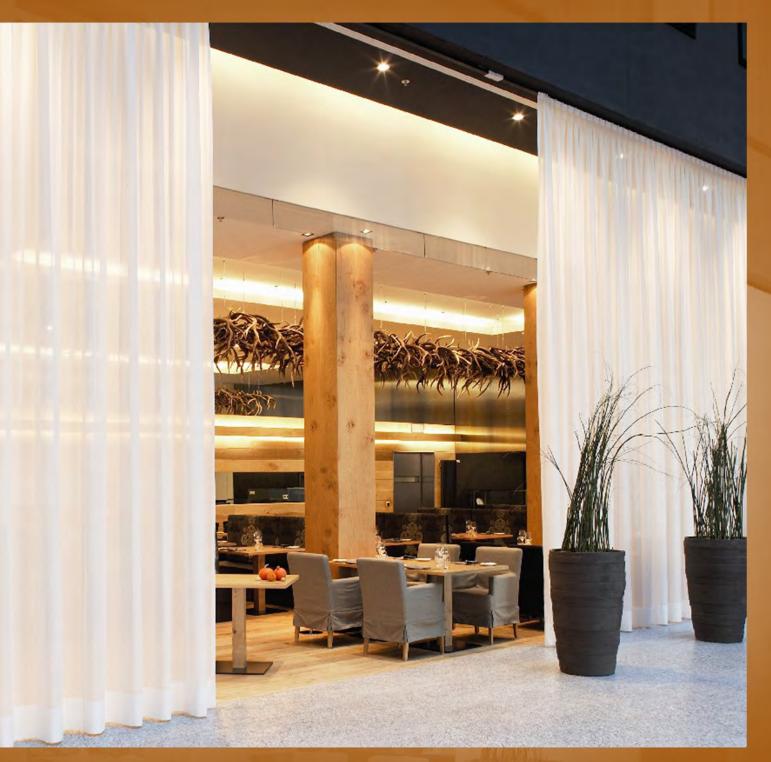

## Motorized Curtain

Timeless and stylish window coverings that will compliment any home environment

With a press of a button your window curtains glide quietly from side to side and stop at your desired position.

#### Make your curtain fabric last longer

The fabric of motorized curtains lasts longer than manual curtains. That's because motorized curtain is spared from pulling and tugging, which causes wear and tear.