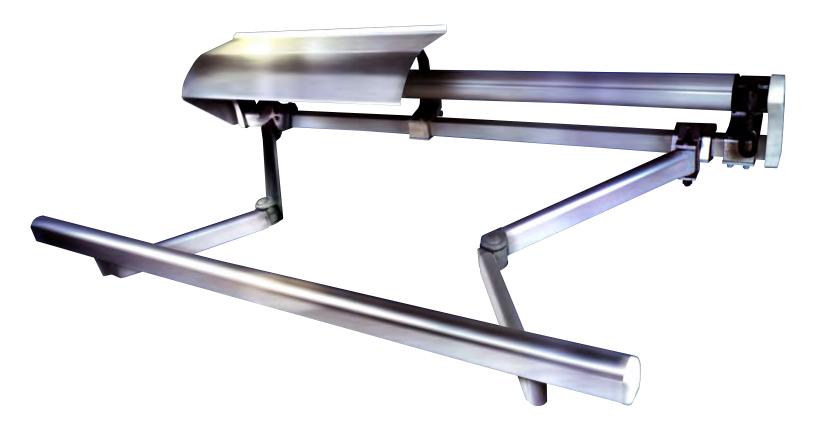

**Arm support** with infinitely variable pitch adjustment made of extruded aluminum; anodized or powder coated; appropriate for a 40mm isolation tube. The angle of inclination can be adjusted from and easily accessible position from 5 to 55 degrees by means of an allen key and can be firmly fixed in place by a locking screw.

#### The jointed arm.

The Topline arm features an elegant extruded aluminum profile with strong diecast aluminum joints. (TUV approved)

The individual parts of the joints are powder coated (60-80my), the arms profiles are anodized E6/EV1 (15my) or powder coated; for outside installation.

A special adhesive firmly attaches the profiles to the joints. The single or double springs in the arm's rear provides the incredible arm-strength. Strong steel cables with a PUR finish quarantee at least 50,000 operation.