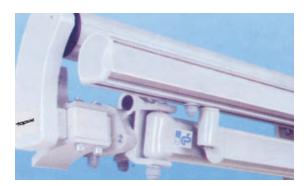

The PVC cover of the roller tube support gives an elegant look to the Topline awning. There is space provided for the firm's logo.

#### The jointed arm.

The Topline arm features an elegant extruded aluminum profile with strong diecast aluminum joints. (TUV approved)

The individual parts of the joints are powder coated (60-80my), the arms profiles are anodized E6/EV1 (15my) or powder coated; for outside installation.

A special adhesive firmly attaches the profiles to the joints. The single or double springs in the arm's rear provides the incredible arm-strength. Strong steel cables with a PUR finish quarantee at least 50,000 operation.