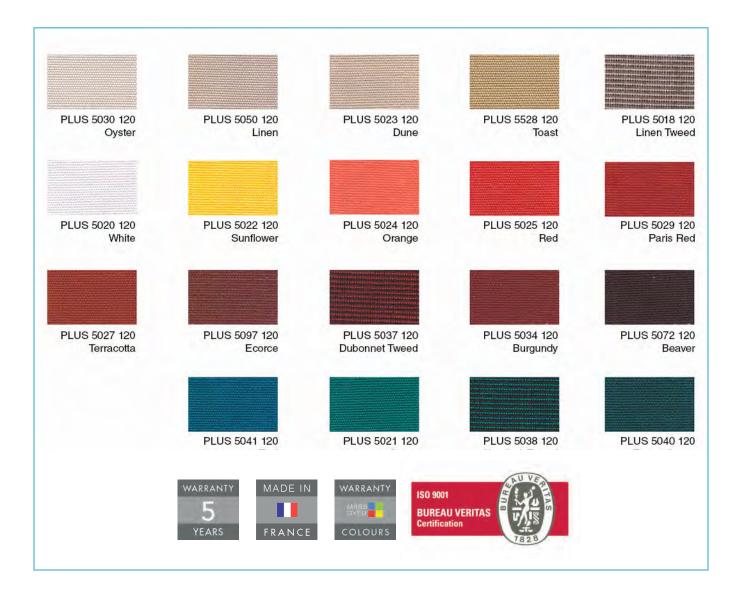

| Awning Sizes | We offer Topline awnings of 150cm, 200cm, 250cm,<br>300cm and 350cm projection.<br><i>If requested we can supply in-between sizes.</i>                                                                                                                                                                                                                                                                                                                                                                                                                                                                                                                                                                                                                                                                                                                                                                                                                                                                                                                                                                                                                                                                                                                                                                                                                                                                                                                                                                                                                                                                                                                                                                                                                                                                                                                                                                                                                                                                                                      |
|--------------|---------------------------------------------------------------------------------------------------------------------------------------------------------------------------------------------------------------------------------------------------------------------------------------------------------------------------------------------------------------------------------------------------------------------------------------------------------------------------------------------------------------------------------------------------------------------------------------------------------------------------------------------------------------------------------------------------------------------------------------------------------------------------------------------------------------------------------------------------------------------------------------------------------------------------------------------------------------------------------------------------------------------------------------------------------------------------------------------------------------------------------------------------------------------------------------------------------------------------------------------------------------------------------------------------------------------------------------------------------------------------------------------------------------------------------------------------------------------------------------------------------------------------------------------------------------------------------------------------------------------------------------------------------------------------------------------------------------------------------------------------------------------------------------------------------------------------------------------------------------------------------------------------------------------------------------------------------------------------------------------------------------------------------------------|
| Width        | up to 620 cm with 2 arms<br>up to 800 cm with 4 arms                                                                                                                                                                                                                                                                                                                                                                                                                                                                                                                                                                                                                                                                                                                                                                                                                                                                                                                                                                                                                                                                                                                                                                                                                                                                                                                                                                                                                                                                                                                                                                                                                                                                                                                                                                                                                                                                                                                                                                                        |
| Colours      | Topline awnings come in three standard colors with powder coating<br>for outdoor installation:GreyWhiteBrownImage: Standard Color Col |

Futura Decor's Retractable Awnings uses weather-proof fabric from

## subrella™

Contact Futura Decor or your local agent for a complete sample of Sunbrella fabric.