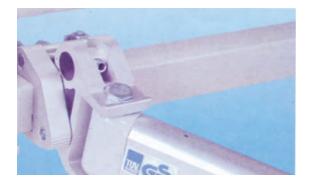

#### the new awning system meets the highest standards

**Rain Pelmet** is made of extruded aluminum and features a PVC sealing lip at the area adjacent to the wall. Colours: natural anodized or with a white or brown coating. The pelmet is fixed by directly screwing an extruded aluminum angle to the bracket. The hard wearing clamping device is covered by the profile and thus invisible.

**Arm support** with infinitely variable pitch adjustment made of extruded aluminum; anodized or powder coated; appropriate for a 40mm isolation tube. The angle of inclination can be adjusted from and easily accessible position from 5 to 55 degrees by means of an allen key and can be firmly fixed in place by a locking screw.

#### The jointed arm.

The Topline arm features an elegant extruded aluminum profile with strong diecast aluminum joints. (TUV approved)

The individual parts of the joints are powder coated (60-80my), the arms profiles are anodized E6/EV1 (15my) or powder coated; for outside installation.