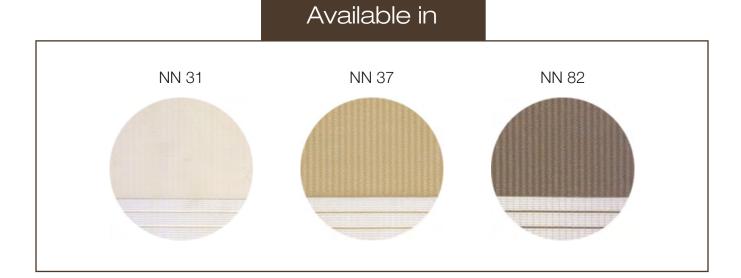

## Ecolux

An elegant light diffusing solution for your home.

The Ecolux features soft fabric vanes attached to two outer layers of sheer fabric.